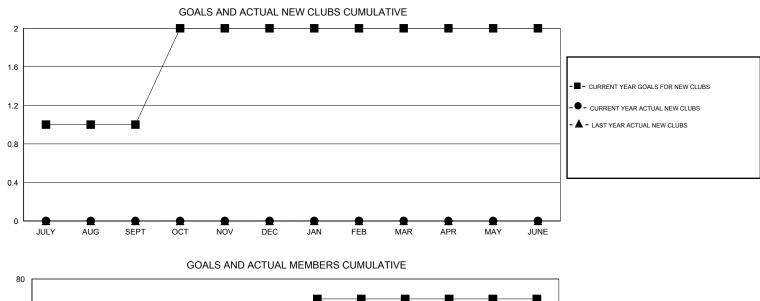

## LOCATION PENNSYLVANIA

GMT CA 1

|                             |                  | Clubs               |                            |                             |                             |                    | Members                          |                              |                             |
|-----------------------------|------------------|---------------------|----------------------------|-----------------------------|-----------------------------|--------------------|----------------------------------|------------------------------|-----------------------------|
| RESULTS FOR 2013-2014       |                  |                     |                            |                             | RESULTS FOR 2013-2014       |                    |                                  |                              |                             |
| QUARTER                     | NEW CLUB<br>GOAL | ACTUAL NEW<br>CLUBS | ACTUAL<br>DROPPED<br>CLUBS | ACTUAL NET<br>GAIN/<br>LOSS | QUARTER                     | NEW MEMBER<br>GOAL | ACTUAL TOTAL<br>MEMBERS<br>ADDED | ACTUAL<br>DROPPED<br>MEMBERS | ACTUAL NET<br>GAIN/<br>LOSS |
| JULY/AUG/SEPT               | 1                | 0                   | 0                          |                             | JULY/AUG/SEPT               | 44                 | 9                                | 30                           | -21                         |
| OCT/NOV/DEC                 | 1<br>0           | 0                   | 0                          | 0<br>-1                     | OCT/NOV/DEC                 | 12<br>12           | 40<br>22                         | 35<br>31                     | 5<br>-9                     |
| JAN/FEB/MAR<br>APR/MAY/JUNE | 0                | 0                   | 0                          | 0                           | JAN/FEB/MAR<br>APR/MAY/JUNE | 0                  | 0                                | 0                            | 0                           |