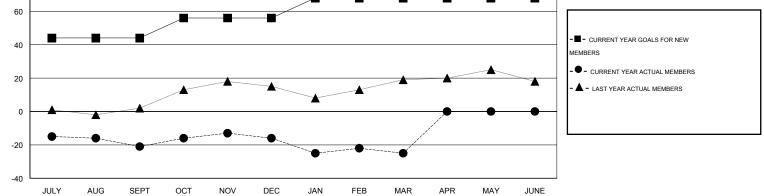

## LOCATION PENNSYLVANIA

GMT CA 1

|                             |                  | Clubs               |                            |                             |                             |                    | Members                          |                              |                             |
|-----------------------------|------------------|---------------------|----------------------------|-----------------------------|-----------------------------|--------------------|----------------------------------|------------------------------|-----------------------------|
| RESULTS FOR 2013-2014       |                  |                     |                            |                             | RESULTS FOR 2013-2014       |                    |                                  |                              |                             |
| QUARTER                     | NEW CLUB<br>GOAL | ACTUAL NEW<br>CLUBS | ACTUAL<br>DROPPED<br>CLUBS | ACTUAL NET<br>GAIN/<br>LOSS | QUARTER                     | NEW MEMBER<br>GOAL | ACTUAL TOTAL<br>MEMBERS<br>ADDED | ACTUAL<br>DROPPED<br>MEMBERS | ACTUAL NET<br>GAIN/<br>LOSS |
| JULY/AUG/SEPT               | 1                | 0                   | 0                          |                             | JULY/AUG/SEPT               | 44                 | 9                                | 30                           | -21                         |
| OCT/NOV/DEC                 | 1<br>0           | 0                   | 0                          | 0<br>-1                     | OCT/NOV/DEC                 | 12<br>12           | 40<br>22                         | 35<br>31                     | 5<br>-9                     |
| JAN/FEB/MAR<br>APR/MAY/JUNE | 0                | 0                   | 0                          | 0                           | JAN/FEB/MAR<br>APR/MAY/JUNE | 0                  | 0                                | 0                            | 0                           |